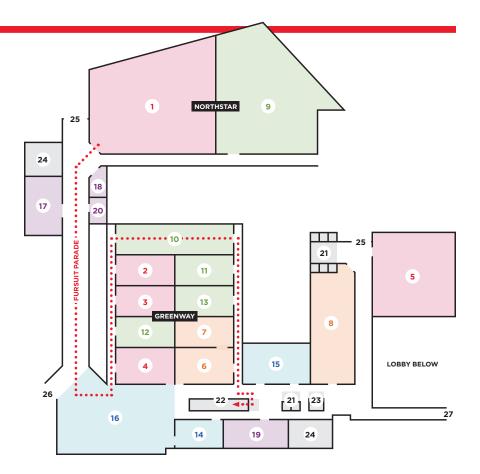

### MAP

### SAME PLACE, NEW SPACE

Furry Migration veterans will already be acquainted with the Hyatt Regency, but this year the con has moved downstairs to the second floor! In addition to providing much more room for events, this new space is lighter, brighter, and closer to the lobby and restaurant, parking ramp, and skyway!

Be sure to step outside and check out the Loring Greenway! Head east to Nicollet Mall for a variety of great food options, or westward to check out Loring Park, Walker Art Center, and the Minneapolis Sculpture Garden.

- 1. Mainstage NORTHSTAR A
- 2. Programming A GREENWAY D
- 3. Programming B GREENWAY C
- 4. Workshop GREENWAY A
- 5. Special Events REGENCY
- 6. Tabletop Gaming GREENWAY J
- 7. Special Gaming GREENWAY I
- 8. Video Gaming MIRAGE

- 9. Dealers Den NORTHSTAR B
- 10. Artist Alley GREENWAY E & F
- 11. Art Show GREENWAY G
- 12. Art Jam GREENWAY B
- 13. GPS GREENWAY H
- 14. Registration ST. CROIX
- 15. Operations SKYWAY A & B
- 16. Charity & Volunteers PROMENADE

- 17. Consuite & Zoo NORTHWOODS
- **18. Volunteer Consuite** LASALLE
- **19. Fursuit Lounge** MINNEHAHA
- 20. Photography HARMON
- 21. Elevators
- 22. Escalators
- 23. Stairs
- 24. Restrooms
- 25. to Greenway
- 26. to Parking Garage
- 27. to Millennium Hotel